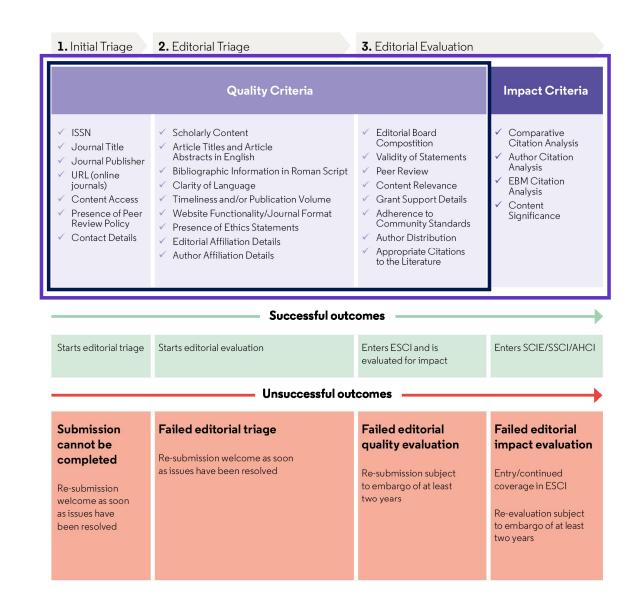

### Journal Evaluation Process

**28** selection criteria in total

# 24

quality criteria to select for editorial rigor and publishing best practice

4

impact criteria to select for the most impactful journals

### Clarivate

| 1. Initial Triage                                                                                                                                                                                          | 2. Editorial Triage                                                                                                                                                                                                                                                                                                            | <ol> <li>Editorial Evaluation</li> </ol>                                                                                                                                                                                                           |                                                                                                                                                                  |
|------------------------------------------------------------------------------------------------------------------------------------------------------------------------------------------------------------|--------------------------------------------------------------------------------------------------------------------------------------------------------------------------------------------------------------------------------------------------------------------------------------------------------------------------------|----------------------------------------------------------------------------------------------------------------------------------------------------------------------------------------------------------------------------------------------------|------------------------------------------------------------------------------------------------------------------------------------------------------------------|
|                                                                                                                                                                                                            |                                                                                                                                                                                                                                                                                                                                |                                                                                                                                                                                                                                                    | Impact Criteria                                                                                                                                                  |
| <ul> <li>ISSN</li> <li>Journal Title</li> <li>Journal Publisher</li> <li>URL (online<br/>journals)</li> <li>Content Access</li> <li>Presence of Peer<br/>Review Policy</li> <li>Contect Details</li> </ul> | Scholarly Content     Article Titles and Article     Astracts its English     Biologospich Information Roman Script     Clarry of Language     Trinshines and/or Publication Volume     Website Functionality-Journal Format     Presence of Ethics Statements     Endord Artification Details     Author Artification Details | Cetteorial Board<br>Composition     Valkity of Statements     Valkity of Statements     Caner Relevance     Carent Support Details     Adherence to     Commonly Standards     Author Distribution     Appropriate Classform     to the Litenature | <ul> <li>Comparative<br/>Citation Analysis</li> <li>Author Citation<br/>Analysis</li> <li>EBM Citation<br/>Analysis</li> <li>Content<br/>Significance</li> </ul> |
|                                                                                                                                                                                                            | Successful outc                                                                                                                                                                                                                                                                                                                | omes                                                                                                                                                                                                                                               |                                                                                                                                                                  |
| Starts editorial triage                                                                                                                                                                                    | Starts editorial evaluation                                                                                                                                                                                                                                                                                                    | Enters ESCI and is<br>evaluated for impact                                                                                                                                                                                                         | Enters SCIE/SSCI/AHCI                                                                                                                                            |
|                                                                                                                                                                                                            | Unsuccessful out                                                                                                                                                                                                                                                                                                               | tcomes                                                                                                                                                                                                                                             |                                                                                                                                                                  |
| Submission<br>cannot be<br>completed<br>Re-submission<br>welcome as soon<br>as issues have<br>been resolved                                                                                                | Failed editorial triage<br>Re-submission welcome as soon<br>as issues have been resolved                                                                                                                                                                                                                                       | Failed editorial<br>quality evaluation<br>Re-submission subject<br>to embargo of at least<br>two years                                                                                                                                             | Failed editorial<br>impact evaluation<br>Entrylcontinued<br>coverage in ESCI<br>Re-evaluation subject<br>to embargo of at least<br>two years                     |