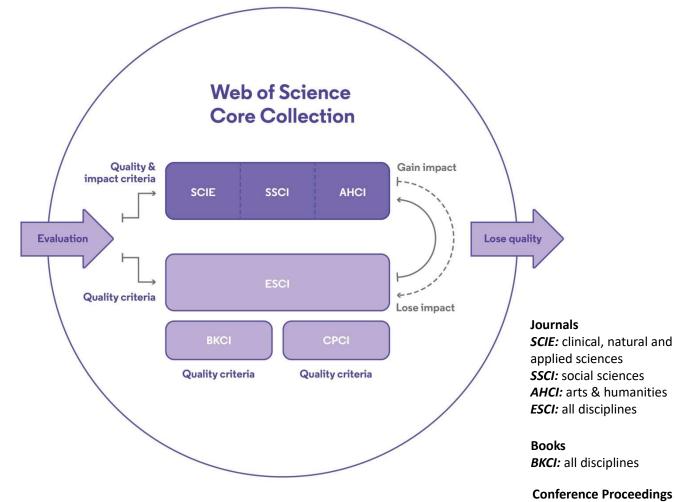

### The Web of Science Core Collection

At the heart of the Web of Science platform

Science Citation Index Expanded (SCIE)

Social Sciences Citation Index (SSCI)

Arts & Humanities Citation Index (AHCI)

Emerging Sources Citation Index (ESCI)

Books Citation Index (BKCI)

Conference Proceedings Citation Index (**CPCI**)

## Web of Science Journal Evaluation Process and Selection Criteria

Journals that meet the quality criteria enter ESCI

Journals that meet quality **and** impact criteria enter SCIE, SSCI or AHCI

ESCI journals that gain impact move to SCIE, SSCI or AHCI

SCIE, SSCI and AHCI journals that decrease in impact move to ESCI

Any journal that fails to meet all quality criteria will be removed from the Web of Science Core Collection

**CPCI:** all disciplines