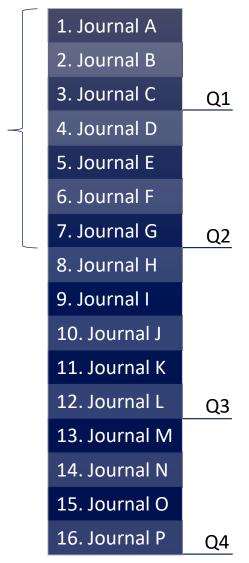

### 

- Re-evaluations are prioritised for journals that display high citation performance.
- We **monitor** the citation **Fstimated** performance of all journals indexed in ESCI and perform a reevaluation when indicators show that the impact criteria may be met.
- Stability of publication history and citation activity are also taken into consideration in re-evaluations.
- Journals that map to Q1 or Q2 of the relevant category are prioritized for re-evaluation.
- The re-evaluation process starts at ٠ the Editorial Triage stage. Journals are re-evaluated for Quality first; Impact evaluation is subject to quality being met.