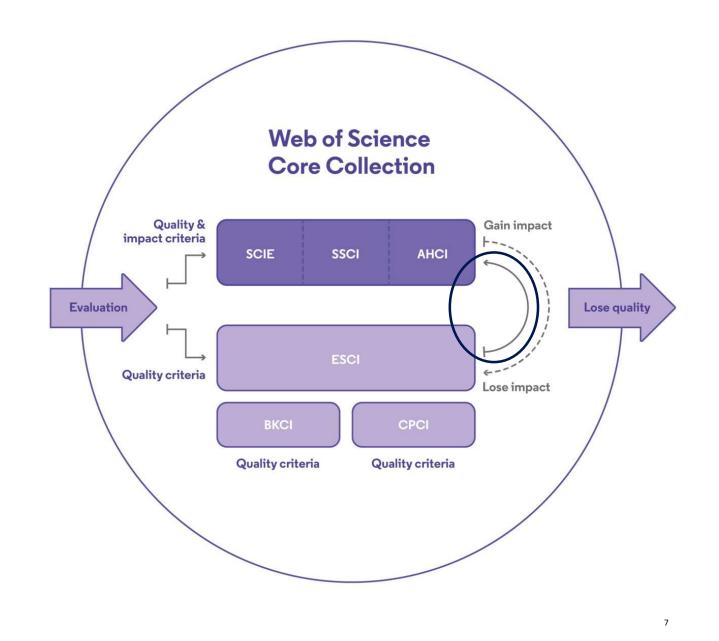

## Web of Science Journal Evaluation Process and Selection Criteria

Journals that meet the quality criteria enter ESCI

Journals that meet quality **and** impact criteria enter SCIE, SSCI or AHCI

ESCI journals that gain impact move to SCIE, SSCI or AHCI

SCIE, SSCI and AHCI journals that decrease in impact move to ESCI

Any journal that fails to meet all quality criteria will be removed from the Web of Science Core Collection

**CPCI:** all disciplines

### Clarivate<sup>®</sup>

Criteria at the **Impact** evaluation step are designed to select the **most influential journals** in the field. **Citation activity** and uniqueness of the journal **content** are the main indicators.

- ✓ Comparative Citation Analysis
- ✓ Author Citation Analysis
- ✓ EBM Citation Analysis
- ✓ Content Significance

| 1. Initial Triage                                                                                                                                                          | 2. Editorial Triage                                                                                                                                                                                                                                                                                                          | 3. Editorial Evaluation                                                                                                                                                                                                                    |                                                                                                                               |
|----------------------------------------------------------------------------------------------------------------------------------------------------------------------------|------------------------------------------------------------------------------------------------------------------------------------------------------------------------------------------------------------------------------------------------------------------------------------------------------------------------------|--------------------------------------------------------------------------------------------------------------------------------------------------------------------------------------------------------------------------------------------|-------------------------------------------------------------------------------------------------------------------------------|
|                                                                                                                                                                            | Quality Criteria                                                                                                                                                                                                                                                                                                             |                                                                                                                                                                                                                                            | Impact Criteria                                                                                                               |
| ISSN     Journal Title     Journal Title     Journal Publisher     URL (online     journals)     Content Access     Presence of Peer     Review Policy     Contact Details | Scholarly Content     Article Titles and Article     Astracts in Fondsh     Insona Chromatonic Rogida     Bibliogospich Information Rogida     Timeliness and/or Publication Volume     Website Functionality-Journal Format     Presence of Ethics Statements     Ender Artification Details     Achor Artification Details | Editorial Board<br>Composition     Validity of Statements     Peer Review     Content Relevance     Grant Support Details     Adherence to     Community Standards     Author Distribution     Appropriate Citations     to the Litenature | Comparative     Citation Analysis     Author Citation     Analysis     EBM Citation     Analysis     Content     Significance |
|                                                                                                                                                                            |                                                                                                                                                                                                                                                                                                                              |                                                                                                                                                                                                                                            |                                                                                                                               |
| Starts editorial triage                                                                                                                                                    | Successful outo                                                                                                                                                                                                                                                                                                              | Enters ESCI and is                                                                                                                                                                                                                         | Enters SCIE/SSCI/AHCI                                                                                                         |
| Starts editorial triage                                                                                                                                                    | Starts editorial evaluation                                                                                                                                                                                                                                                                                                  | Enters ESCI and is<br>evaluated for impact                                                                                                                                                                                                 | Enters SCIE/SSCI/AHCI                                                                                                         |
| Starts editorial triage                                                                                                                                                    |                                                                                                                                                                                                                                                                                                                              | Enters ESCI and is<br>evaluated for impact                                                                                                                                                                                                 | Enters SCIE/SSCI/AHCI                                                                                                         |