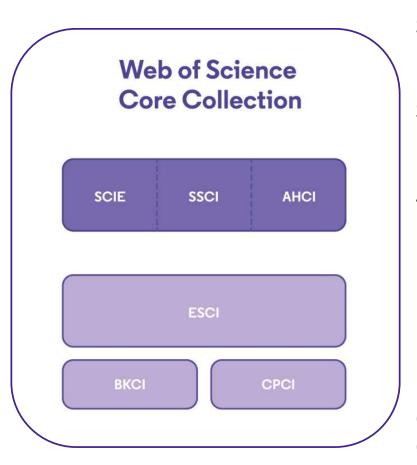

### The Web of Science Core Collection

At the heart of the Web of Science platform

Science Citation Index Expanded (SCIE)

Social Sciences Citation Index (SSCI)

Arts & Humanities Citation Index (AHCI)

Emerging Sources Citation Index (ESCI)

Books Citation Index (BKCI)

Conference Proceedings Citation Index (**CPCI**)